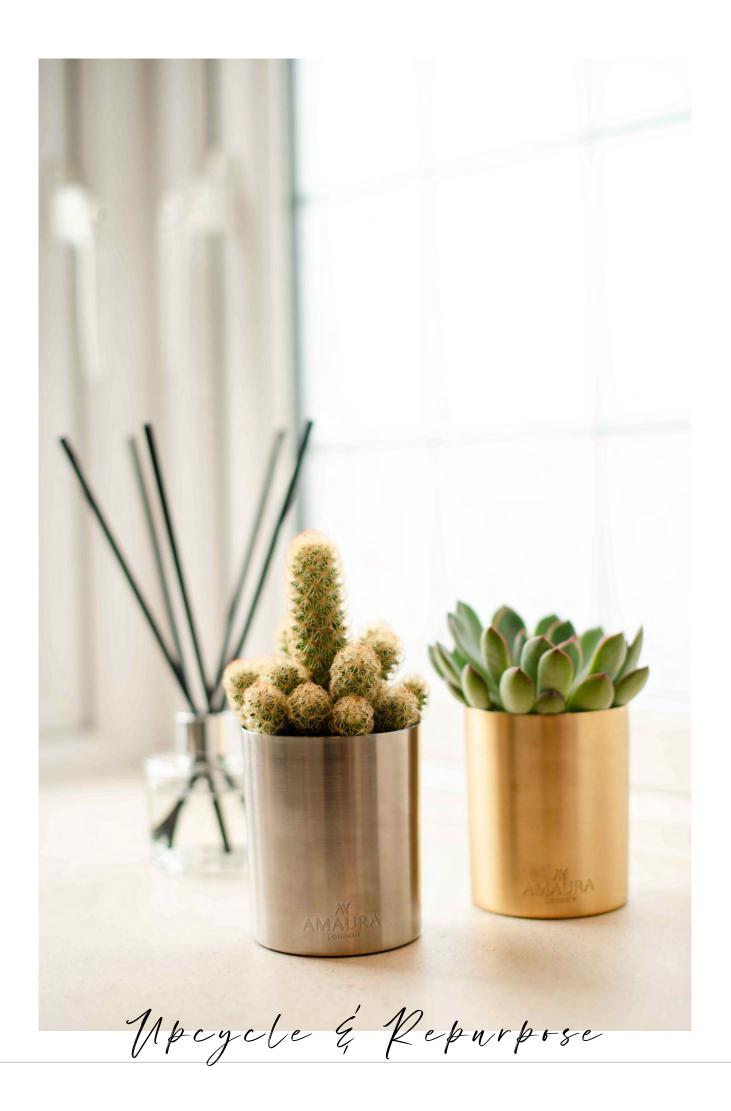

## A M A U R A L O N D O N

Amaura London 'eco-luxury' home fragrances are luxurious, sustainably made, mood-boosting and lovingly hand-poured in the UK.

Our unique, artisan candle vessels are hand-rolled using recycled & reusable metallics and have been designed with modern luxury decor in mind. They are available in three on-trend metallics options; brass, copper and stainless steel, and fit perfectly as a metallic accent piece into home interiors.

Made using 100% natural coconut & rapeseed wax, infused with a blend of premium fragrances and essential oils.

We use only lead-free cotton braided wicks so our candles provide a clean and slow burn. Providing over 60 hours of burn time, they release only long-lasting mood-boosting therapeutic scents, with no harmful carbon or soot. In addition, our range of luxury reeddiffusers are available in gold, rose gold and chrome to complement the candle collection. Blended with an eco-friendly, non-toxic, sustainable base that is alcohol and glycol free and made from renewable sources with no petrochemicals, they last up to 6 months.

Hand-poured into unique hand spun recycled & reusable metallic vessels. We use 100% natural coconut & rapeseed wax, infused with a blend of premium fragrances & therapeutic essential oils.

PARABEN-FREE | CRUELTY-FREE | PARAFFIN-FREE