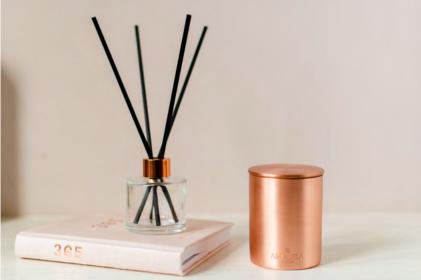

## A M A U R A L O N D O N

Amaura London 'eco-luxury' home fragrances are luxurious, sustainably made, mood-boosting and lovingly hand-poured in the UK.

Our unique, artisan candle vessels are hand-rolled using recycled & reusable metallics and have been designed with modern luxury decor in mind. They are available in three on-trend metallics options; brass, copper and stainless steel, and fit perfectly as a metallic accent piece into home interiors.

Made using 100% natural coconut & rapeseed wax, infused with a blend of premium fragrances and essential oils.

We use only lead-free cotton braided wicks so our candles provide a clean and slow burn. Providing over 60 hours of burn time, they release only long-lasting mood-boosting therapeutic scents, with no harmful carbon or soot. In addition, our range of luxury reeddiffusers are available in gold, rose gold and chrome to complement the candle collection. Blended with an eco-friendly, non-toxic, sustainable base that is alcohol and glycol free and made from renewable sources with no petrochemicals, they last up to 6 months.