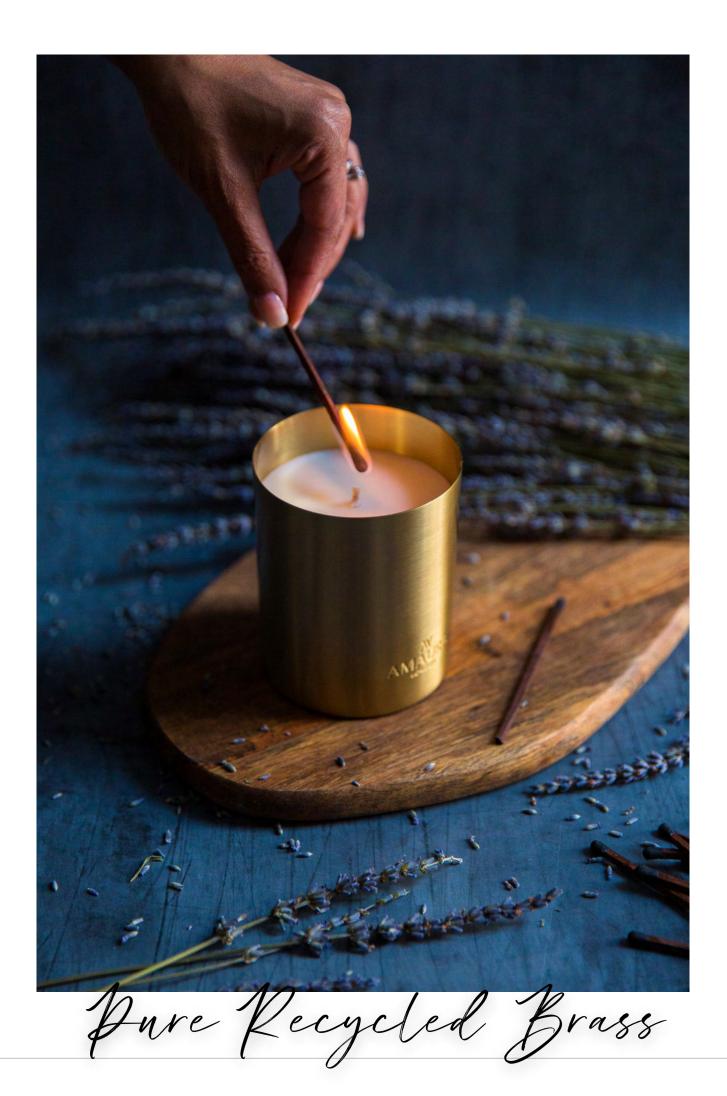

## A M A U R A L O N D O N

Amaura London 'eco-luxury' home fragrances are luxurious, sustainably made, mood-boosting and lovingly hand-poured in the UK.

Our unique, artisan candle vessels are hand-rolled using recycled & reusable metallics and have been designed with modern luxury decor in mind. They are available in three on-trend metallics options; brass, copper and stainless steel, and fit perfectly as a metallic accent piece into home interiors.

Wholesale products are non-refundable, unless damaged or faulty. Prices are subject to change.

Note: All our candles come with a lid and are hand made by artisans from recycled Pure Brass, Pure Copper & Stainless Steel . Not Iron.