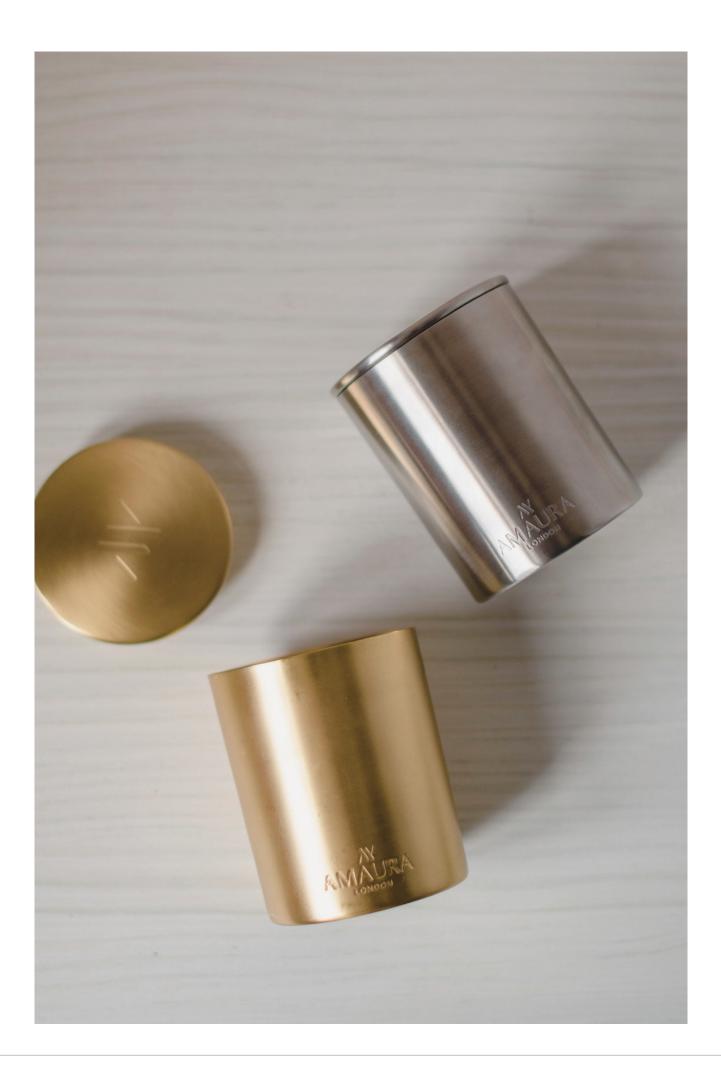

## A M A U R A L O N D O N

Amaura London 'eco-luxury' home fragrances are luxurious, sustainably made, mood-boosting and lovingly hand-poured in the UK.

Our unique, artisan candle vessels are hand-rolled using recycled & reusable metallics and have been designed with modern luxury decor in mind. They are available in three on-trend metallics options; brass, copper and stainless steel, and fit perfectly as a metallic accent piece into home interiors.

Wholesale products are non-refundable, unless damaged or faulty. Prices are subject to change.

Note: All our candles come with a lid and are hand made by artisans from recycled Pure Brass, Pure Copper & Stainless Steel . Not Iron.