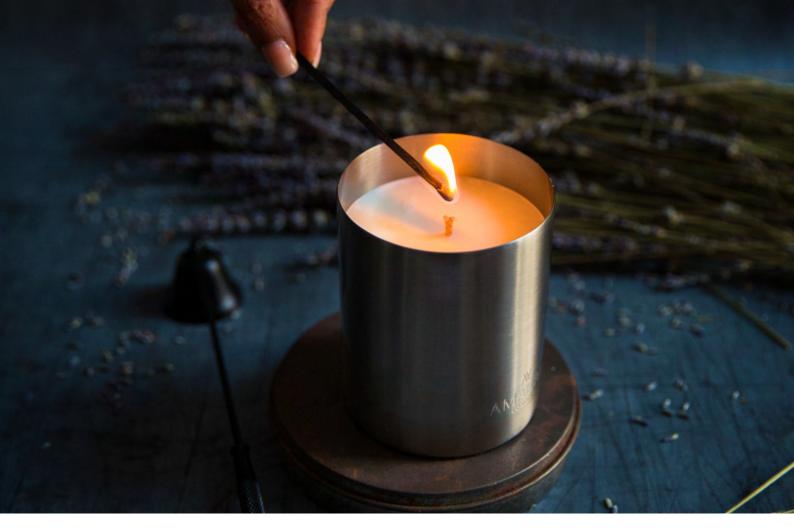

## A M A U R A L O N D O N

Amaura London 'eco-luxury' home fragrances are luxurious, sustainably made, mood-boosting and lovingly hand-poured in the UK.

Our unique, artisan candle vessels are hand-rolled using recycled & reusable metallics and have been designed with modern luxury decor in mind. They are available in three on-trend metallics options; brass, copper and stainless steel, and fit perfectly as a metallic accent piece into home interiors.

Made using 100% natural coconut & rapeseed wax, infused with a blend of premium fragrances and essential oils.

We use only lead-free cotton braided wicks so our candles provide a clean and slow burn. Providing over 60 hours of burn time, they release only long-lasting mood-boosting therapeutic scents, with no harmful carbon or soot. In addition, our range of luxury reeddiffusers are available in gold, rose gold and chrome to complement the candle collection. Blended with an eco-friendly, non-toxic, sustainable base that is alcohol and glycol free and made from renewable sources with no petrochemicals, they last up to 6 months.

## ABOUT THE COLLECTION

9co-Unxury Candles

Carefully blended & hand-poured in the UK, using the highest quality, eco-friendly ingredients.

Amaura London candles provide a clean and slow burn, releasing long-lasting mood-boosting therapeutic scents with no harmful carbon or soot.

Hand-poured into unique hand spun recycled & reusable metallic vessels. We use 100% natural coconut & rapeseed wax, infused with a blend of premium fragrances & therapeutic essential oils.

PARABEN-FREE | CRUELTY-FREE | PARAFFIN-FREE