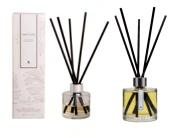

#### FRANKINCENSE, PATCHOULI & WARM AMBER

The calming and relaxing blends of frankincense, patchouli, and warm amber are layered with the gentle citrus twist of lemon, releasing a decadent aroma that will help elevate your spirits, inspiring feelings of tranquillity.

Bring tranquillity, warmth, and cosiness to your evenings and create a perfect grounding moment.

Scent Earthy | Woody | Citrus

| Fragrand | ce Notes                                 |
|----------|------------------------------------------|
| Тор      | Lemon, Mandarin                          |
| Middle   | Frankincense, Elemi, Black Pepper, Myrrh |
| Base     | Cedar, Patchouli, Warm Amber             |

#### Mood-Boosting Benefit: Uplifting, Relaxing, Grounding

Best for the hallway, living room, or home office.

TRANQUILITY | FRANKINCENSE, PATCHOULI & WARM AMBER ECO-LUXURY CANDLE

350g Candle | 60 hr burn 280g Candle | 50 hr burn

Candle RRP: £75 Candle RRP: £55

TRANQUILITY | FRANKINCENSE, PATCHOULI & WARM AMBER ECO-LUXURY REED DIFFUSER

100ml RRP £35