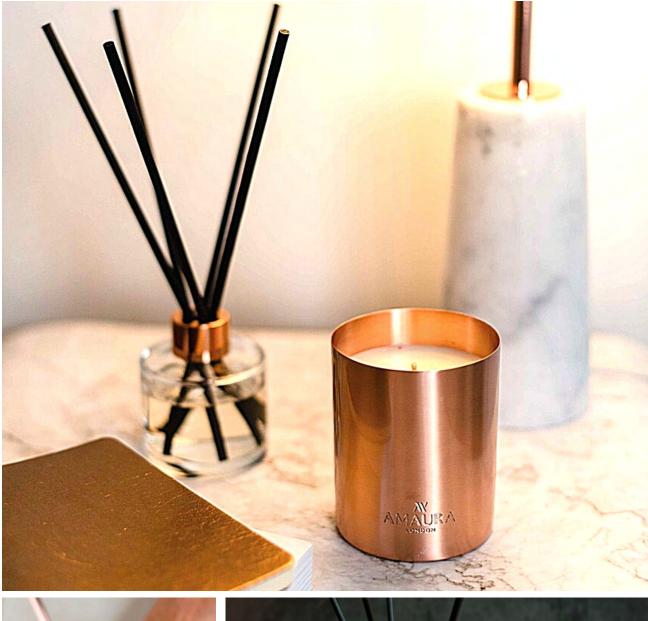

## A M A U R A L O N D O N

Amaura London 'eco-luxury' home fragrances are luxurious, sustainably made, mood-boosting and lovingly hand-poured in the UK.

Our unique, artisan candle vessels are hand-rolled using recycled & reusable metallics and have been designed with modern luxury decor in mind. They are available in three on-trend metallics options; brass, copper and stainless steel, and fit perfectly as a metallic accent piece into home interiors.

Made using 100% natural coconut & rapeseed wax, infused with a blend of premium fragrances and essential oils.

We use only lead-free cotton braided wicks so our candles provide a clean and slow burn. Providing over 60 hours of burn time, they release only long-lasting mood-boosting therapeutic scents, with no harmful carbon or soot. In addition, our range of luxury reeddiffusers are available in gold, rose gold and chrome to complement the candle collection. Blended with an eco-friendly, non-toxic, sustainable base that is alcohol and glycol free and made from renewable sources with no petrochemicals, they last up to 6 months.

The collection is available in six addictive scents. With each scent available in all three colour options in both candles and diffusers.

Our scents range from floral and fresh to oriental and woody and include popular scents oud, patchouli, sandalwood, eucalyptus, and warm amber.