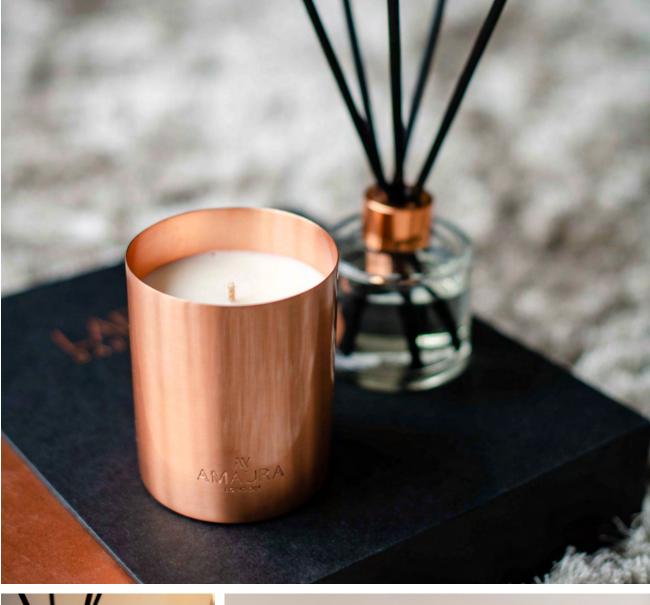

## A M A U R A L O N D O N

Amaura London 'eco-luxury' home fragrances are luxurious, sustainably made, mood-boosting and lovingly hand-poured in the UK.

Our unique, artisan candle vessels are hand-rolled using recycled & reusable metallics and have been designed with modern luxury decor in mind. They are available in three on-trend metallics options; brass, copper and stainless steel, and fit perfectly as a metallic accent piece into home interiors.

Made using 100% natural coconut & rapeseed wax, infused with a blend of premium fragrances and essential oils.

We use only lead-free cotton braided wicks so our candles provide a clean and slow burn. Providing over 60 hours of burn time, they release only long-lasting mood-boosting therapeutic scents, with no harmful carbon or soot. In addition, our range of luxury reeddiffusers are available in gold, rose gold and chrome to complement the candle collection. Blended with an eco-friendly, non-toxic, sustainable base that is alcohol and glycol free and made from renewable sources with no petrochemicals, they last up to 6 months.