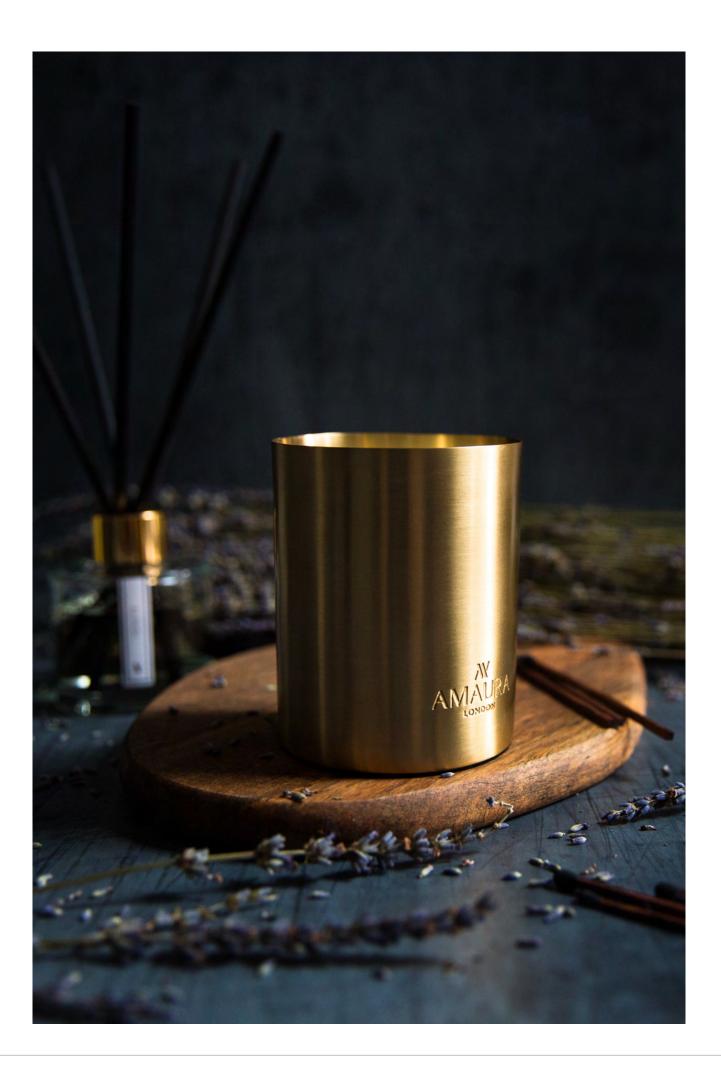

## A M A U R A L O N D O N

Amaura London 'eco-luxury' home fragrances are luxurious, sustainably made, mood-boosting and lovingly hand-poured in the UK.

Our unique, artisan candle vessels are hand-rolled using recycled & reusable metallics and have been designed with modern luxury decor in mind. They are available in three on-trend metallics options; brass, copper and stainless steel, and fit perfectly as a metallic accent piece into home interiors.

Eco-Cuxury Diffusers

Our eco-friendly luxury reed diffusers are hand-blended using a sustainable, alcohol, and glycol free base.

Made from renewable sources with no petrochemicals, they are non-toxic and have a low carbon footprint.