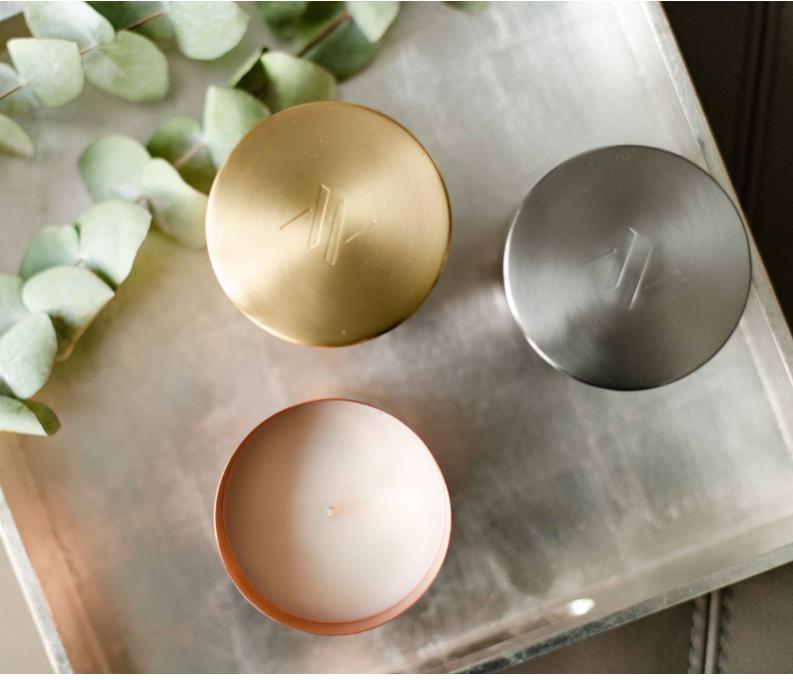

## A M A U R A L O N D O N

Amaura London 'eco-luxury' home fragrances are luxurious, sustainably made, mood-boosting and lovingly hand-poured in the UK.

Our unique, artisan candle vessels are hand-rolled using recycled & reusable metallics and have been designed with modern luxury decor in mind. They are available in three on-trend metallics options; brass, copper and stainless steel, and fit perfectly as a metallic accent piece into home interiors.

Wholesale products are non-refundable, unless damaged or faulty. Prices are subject to change.

Note: All our candles come with a lid and are hand made by artisans from recycled Pure Brass, Pure Copper & Stainless Steel . Not Iron.