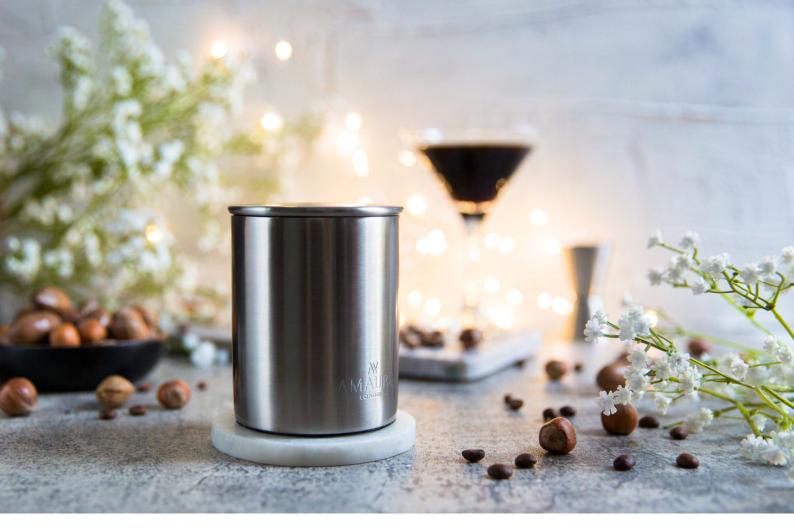

## A M A U R A L O N D O N

Amaura London 'eco-luxury' home fragrances are luxurious, sustainably made, mood-boosting and lovingly hand-poured in the UK.

Our unique, artisan candle vessels are hand-rolled using recycled & reusable metallics and have been designed with modern luxury decor in mind. They are available in three on-trend metallics options; brass, copper and stainless steel, and fit perfectly as a metallic accent piece into home interiors.

Hand-poured into unique hand spun recycled & reusable metallic vessels. We use 100% natural coconut & rapeseed wax, infused with a blend of premium fragrances & therapeutic essential oils.

PARABEN-FREE | CRUELTY-FREE | PARAFFIN-FREE