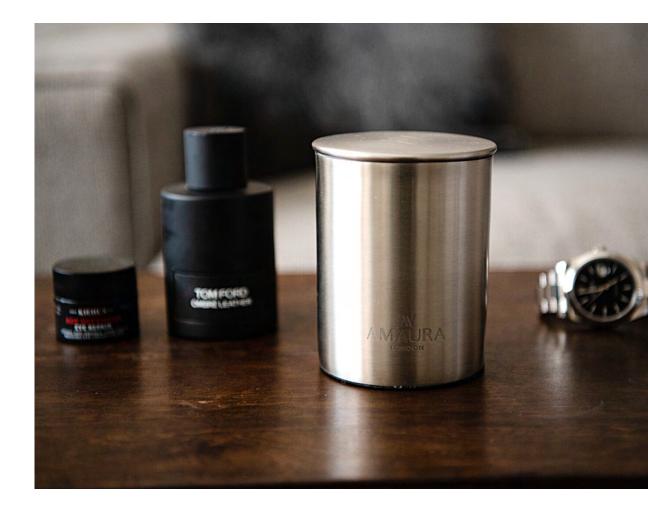

## A M A U R A L O N D O N

Amaura London 'eco-luxury' home fragrances are luxurious, sustainably made, mood-boosting and lovingly hand-poured in the UK.

Our unique, artisan candle vessels are hand-rolled using recycled & reusable metallics and have been designed with modern luxury decor in mind. They are available in three on-trend metallics options; brass, copper and stainless steel, and fit perfectly as a metallic accent piece into home interiors.

Wholesale products are non-refundable, unless damaged or faulty. Prices are subject to change.

Note: All our candles come with a lid and are hand made by artisans from recycled Pure Brass, Pure Copper & Stainless Steel . Not Iron.