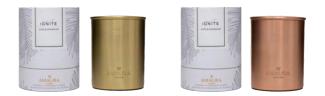

## IGNITE

#### OUD & GERANIUM

IAn alluring scent has the distinctively rich and smokey character of oud. Balanced with the sweet rosy undertones of geranium, soothing notes of cedarwood and patchouli to create a rich & warm ambiance. Perfect for entertaining or a cosy night in.

Scent Rich, Woody, Smokey, Earthy

Fragrance NotesTopOudMiddleRose, Geranium, JasmineBaseCedarwood, Vetiver

Mood-Boosting Benefit: Alluring, Evocative

Best for your living room or bedroom

IGNITE | OUD & GERANIUM ECO-LUXURY CANDLE

350g Candle | 60 hr burn 280g Candle | 50 hr burn

Candle RRP: £75 Candle RRP: £55

#### IGNITE | OUD & GERANIUM ECO-LUXURY REED DIFFUSER

100ml RRP £35