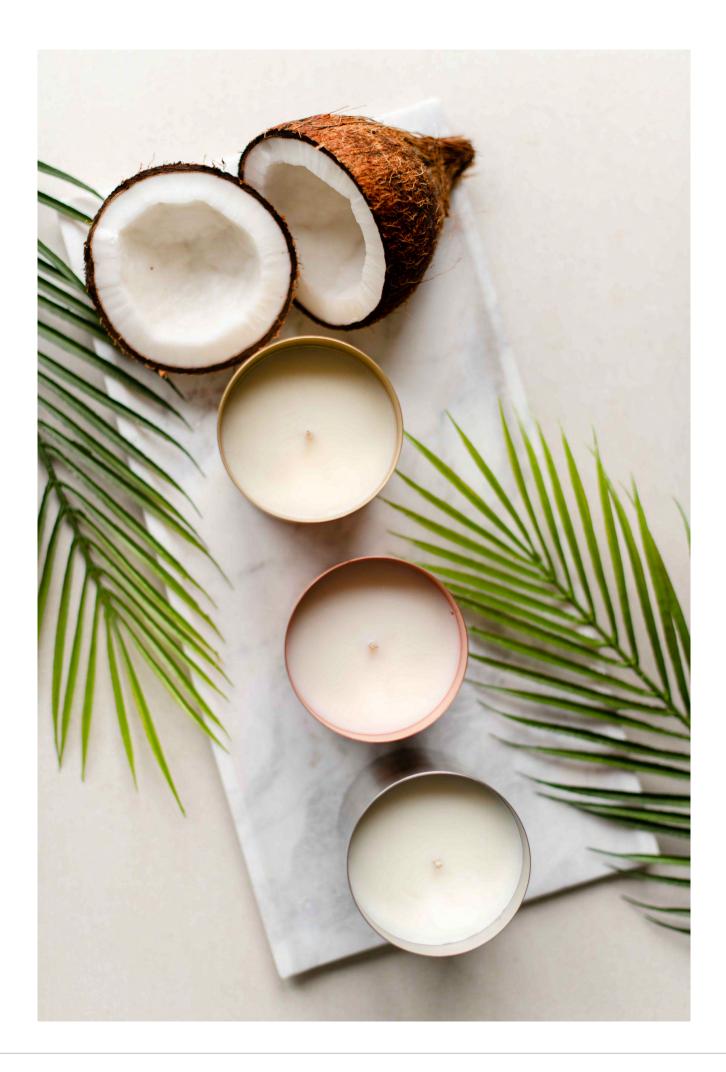

Made using 100% natural coconut & rapeseed wax, infused with a blend of premium fragrances and essential oils.

We use only lead-free cotton braided wicks so our candles provide a clean and slow burn. Providing over 60 hours of burn time, they release only long-lasting mood-boosting therapeutic scents, with no harmful carbon or soot. In addition, our range of luxury reeddiffusers are available in gold, rose gold and chrome to complement the candle collection. Blended with an eco-friendly, non-toxic, sustainable base that is alcohol and glycol free and made from renewable sources with no petrochemicals, they last up to 6 months.

Sustainably sourced coconut & rapeseed wax

Fragrance sample cards are made from recycled t-shirts. Our sample tealights made from bio-degradable materials

We offer refills in recyclable glass for our diffusers.