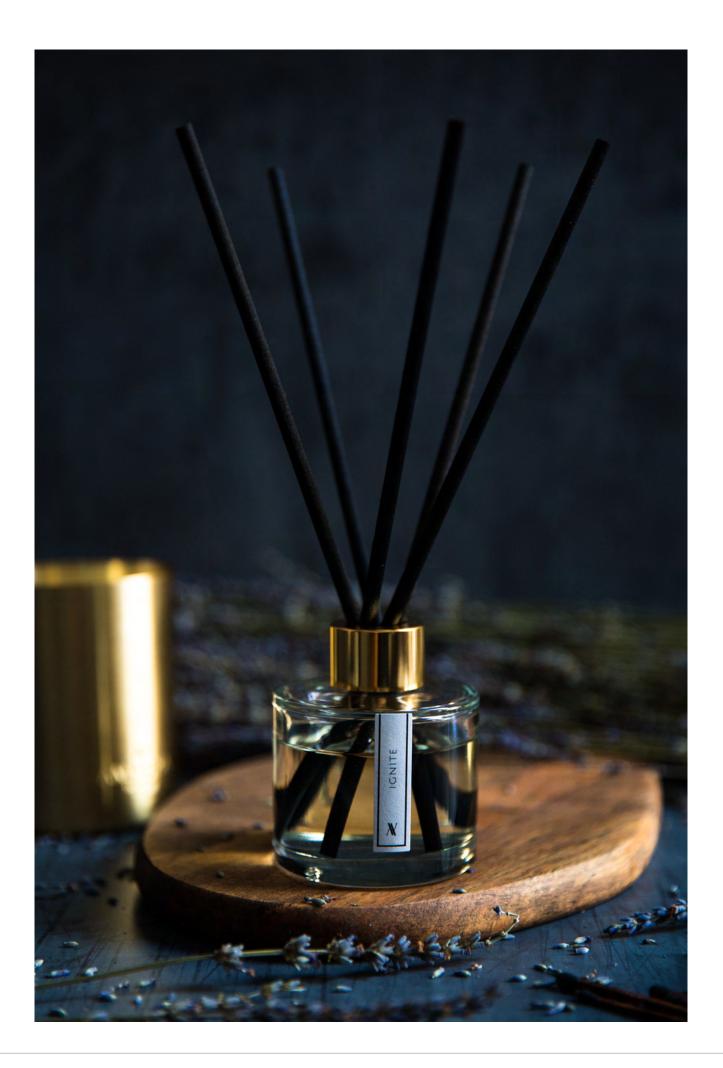

## IGNITE

#### OUD & GERANIUM

IAn alluring scent has the distinctively rich and smokey character of oud. Balanced with the sweet rosy undertones of geranium, soothing notes of cedarwood and patchouli to create a rich & warm ambiance. Perfect for entertaining or a cosy night in.

#### IGNITE | OUD & GERANIUM ECO-LUXURY REED DIFFUSER

100ml RRP £35