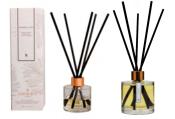

Made using 100% natural coconut & rapeseed wax, infused with a blend of premium fragrances and essential oils.

We use only lead-free cotton braided wicks so our candles provide a clean and slow burn. Providing over 60 hours of burn time, they release only long-lasting mood-boosting therapeutic scents, with no harmful carbon or soot. In addition, our range of luxury reeddiffusers are available in gold, rose gold and chrome to complement the candle collection. Blended with an eco-friendly, non-toxic, sustainable base that is alcohol and glycol free and made from renewable sources with no petrochemicals, they last up to 6 months.

Eco-Cuxury Diffusers

Our eco-friendly luxury reed diffusers are hand-blended using a sustainable, alcohol, and glycol free base.

Made from renewable sources with no petrochemicals, they are non-toxic and have a low carbon footprint.

Blended with therapeutic essential oils and premium natural fragrances so you can experience the lingering aroma all day long.

We believe in a sustainable future for *Inxnry* home fragrances

Expertly blended luxury scents, filled with mood-boosting essential oils and come three luxurious metallic colours to compliment your home decor.