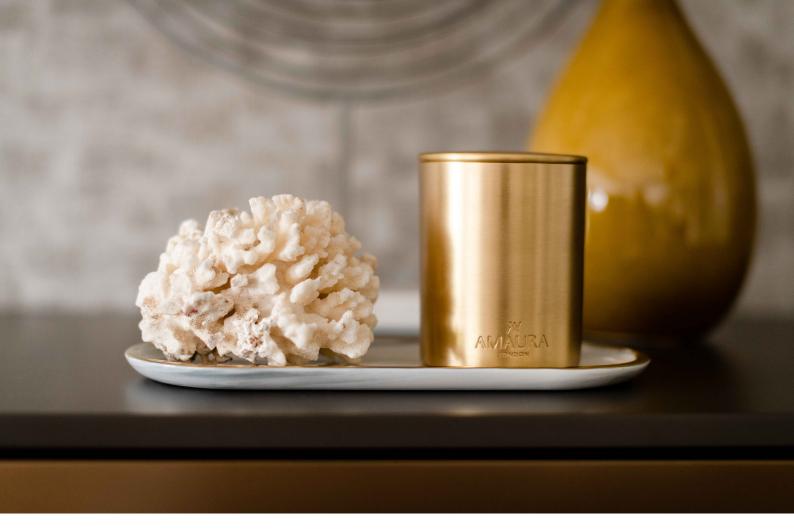

## A M A U R A L O N D O N

Amaura London 'eco-luxury' home fragrances are luxurious, sustainably made, mood-boosting and lovingly hand-poured in the UK.

Our unique, artisan candle vessels are hand-rolled using recycled & reusable metallics and have been designed with modern luxury decor in mind. They are available in three on-trend metallics options; brass, copper and stainless steel, and fit perfectly as a metallic accent piece into home interiors.

Hand-poured into unique hand spun recycled & reusable metallic vessels. We use 100% natural coconut & rapeseed wax, infused with a blend of premium fragrances & therapeutic essential oils.

PARABEN-FREE | CRUELTY-FREE | PARAFFIN-FREE