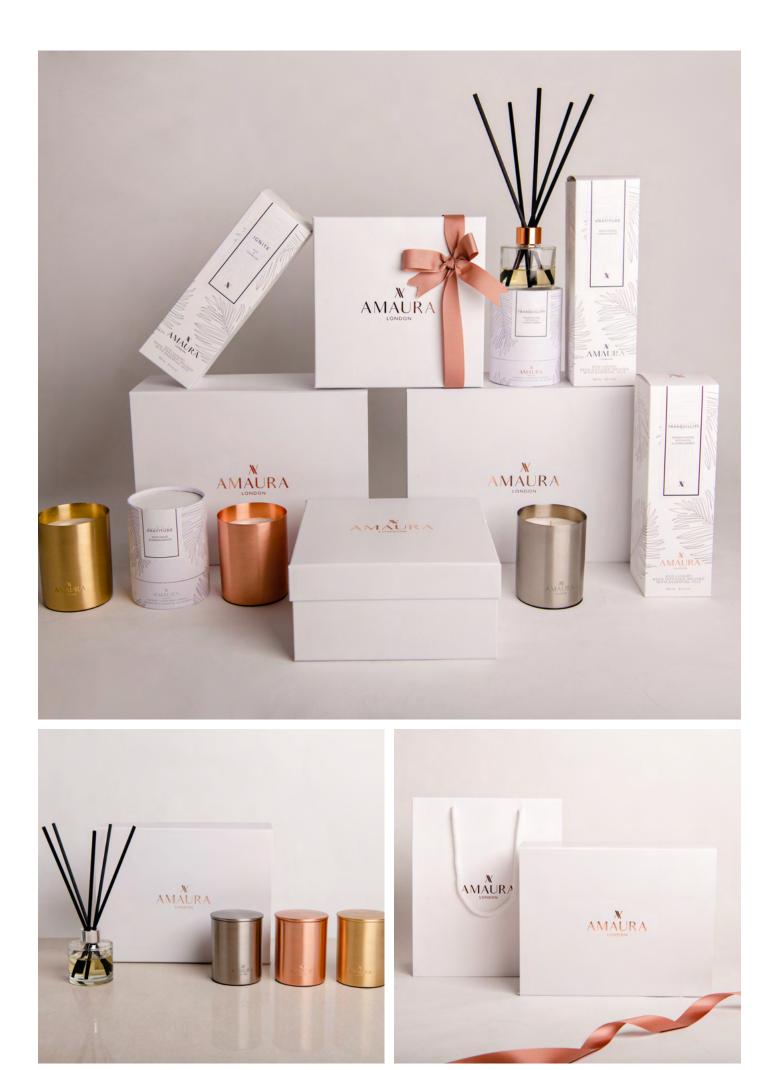

New for 2022 - New 280g Size option & we are developing gift sets for the A/W Season.

#### Wholesale Prices Spring 2022

Unit price RRP

Candle 280g Brass | Copper | Stainless Steel

Candle 350g Brass | Copper | Stainless Steel

£29.25 / £75.00

£20.63 / £55.00

Reed Diffuser 100g Gold | Rose Gold | Chrome

Reed Diffuser 200g Gold | Rose Gold | Chrome

£14.00 / £35.00

£20.63 / £55.00

Minimum order £100. Prices inc VAT. Free UK Mainland Delivery over £300. Orders under this are £10. International shipping is calculated according to country and weight.