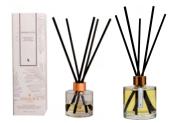

Eco-Cuxury Diffusers

Our eco-friendly luxury reed diffusers are hand-blended using a sustainable, alcohol, and glycol free base.

Made from renewable sources with no petrochemicals, they are non-toxic and have a low carbon footprint.

Blended with therapeutic essential oils and premium natural fragrances so you can experience the lingering aroma all day long.

We believe in a sustainable future for *Inxnry* home fragrances

Expertly blended luxury scents, filled with mood-boosting essential oils and come three luxurious metallic colours to compliment your home decor.