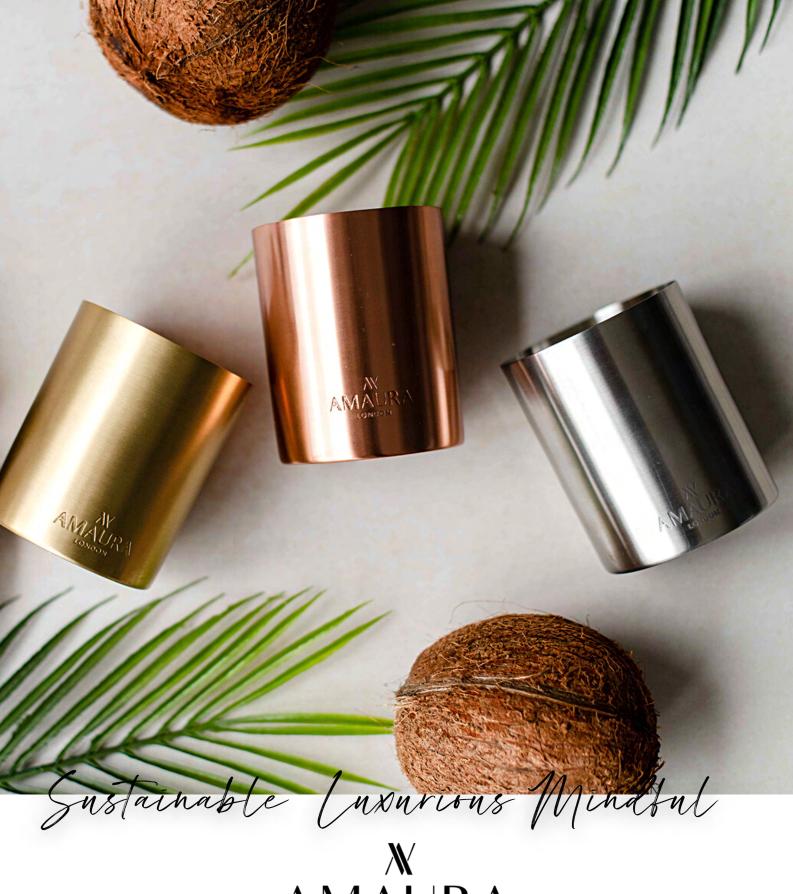

## A M A U R A L O N D O N

Amaura London 'eco-luxury' home fragrances are luxurious, sustainably made, mood-boosting and lovingly hand-poured in the UK.

Our unique, artisan candle vessels are hand-rolled using recycled & reusable metallics and have been designed with modern luxury decor in mind. They are available in three on-trend metallics options; brass, copper and stainless steel, and fit perfectly as a metallic accent piece into home interiors.

Made using 100% natural coconut & rapeseed wax, infused with a blend of premium fragrances and essential oils.

We use only lead-free cotton braided wicks so our candles provide a clean and slow burn. Providing over 60 hours of burn time, they release only long-lasting mood-boosting therapeutic scents, with no harmful carbon or soot. In addition, our range of luxury reeddiffusers are available in gold, rose gold and chrome to complement the candle collection. Blended with an eco-friendly, non-toxic, sustainable base that is alcohol and glycol free and made from renewable sources with no petrochemicals, they last up to 6 months.