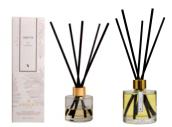

Made using 100% natural coconut & rapeseed wax, infused with a blend of premium fragrances and essential oils.

We use only lead-free cotton braided wicks so our candles provide a clean and slow burn. Providing over 60 hours of burn time, they release only long-lasting mood-boosting therapeutic scents, with no harmful carbon or soot. In addition, our range of luxury reeddiffusers are available in gold, rose gold and chrome to complement the candle collection. Blended with an eco-friendly, non-toxic, sustainable base that is alcohol and glycol free and made from renewable sources with no petrochemicals, they last up to 6 months.

Eco-Cuxury Diffusers

Our eco-friendly luxury reed diffusers are hand-blended using a sustainable, alcohol, and glycol free base.

Made from renewable sources with no petrochemicals, they are non-toxic and have a low carbon footprint.

Blended with therapeutic essential oils and premium natural fragrances so you can experience the lingering aroma all day long.

We believe in a sustainable future for *Inxnry* home fragrances

Expertly blended luxury scents, filled with mood-boosting essential oils and come three luxurious metallic colours to compliment your home decor.