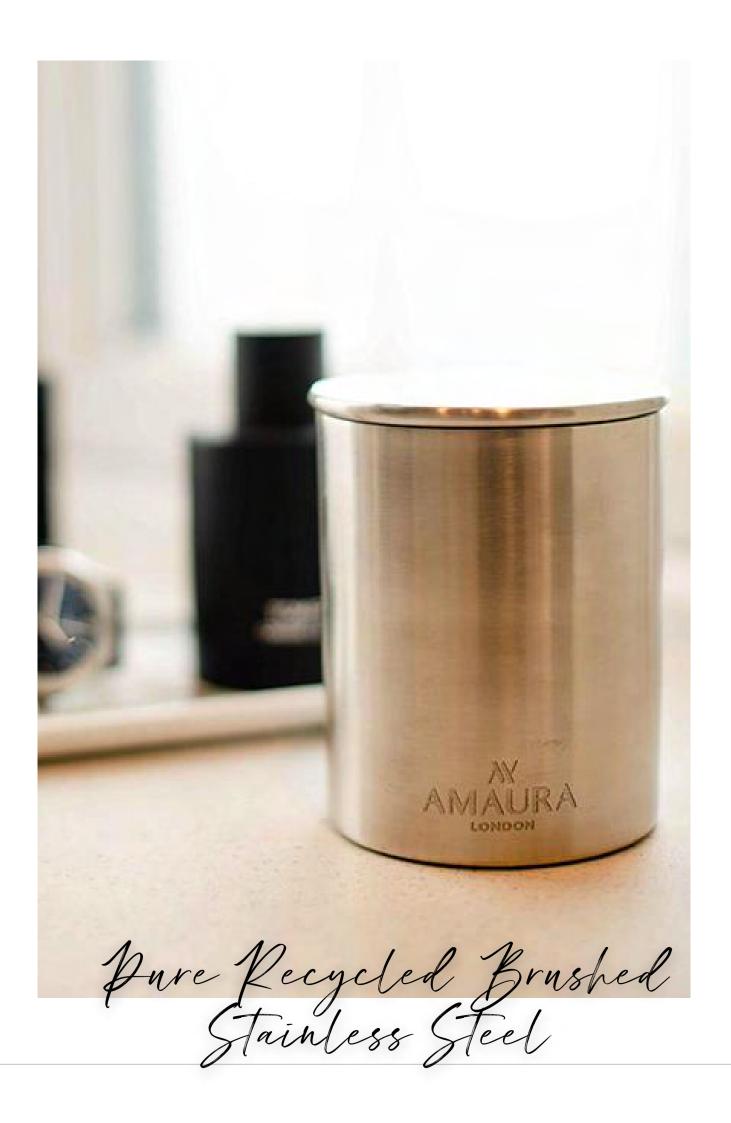

## A M A U R A L O N D O N

Amaura London 'eco-luxury' home fragrances are luxurious, sustainably made, mood-boosting and lovingly hand-poured in the UK.

Our unique, artisan candle vessels are hand-rolled using recycled & reusable metallics and have been designed with modern luxury decor in mind. They are available in three on-trend metallics options; brass, copper and stainless steel, and fit perfectly as a metallic accent piece into home interiors.

Wholesale products are non-refundable, unless damaged or faulty. Prices are subject to change.

Note: All our candles come with a lid and are hand made by artisans from recycled Pure Brass, Pure Copper & Stainless Steel . Not Iron.