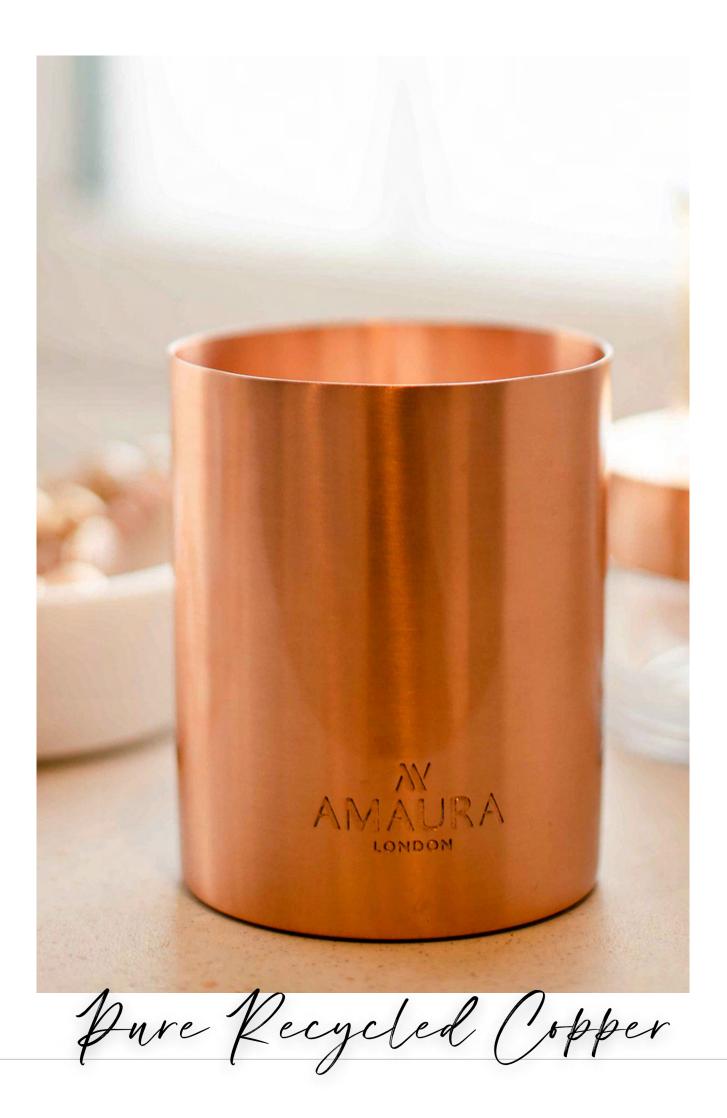

## A M A U R A L O N D O N

Amaura London 'eco-luxury' home fragrances are luxurious, sustainably made, mood-boosting and lovingly hand-poured in the UK.

Our unique, artisan candle vessels are hand-rolled using recycled & reusable metallics and have been designed with modern luxury decor in mind. They are available in three on-trend metallics options; brass, copper and stainless steel, and fit perfectly as a metallic accent piece into home interiors.

Wholesale products are non-refundable, unless damaged or faulty. Prices are subject to change.

Note: All our candles come with a lid and are hand made by artisans from recycled Pure Brass, Pure Copper & Stainless Steel . Not Iron.