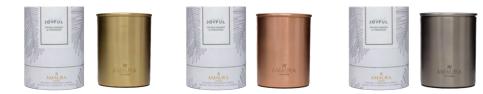

## JOYFUL | LIMITED EDITION SPICED ORANGE & CINNAMON

A festive aromatic blend brimming with spiced orange, warm cinnamon clove, and hints of amber and vanilla. Bringing the spirit of the season into homes with this luxurious scent. A wonderful luxurious gift or something a little special for you.

Scent. Spicy | Warm

Fragrance Notes

TopSpiced Orange, LemonMiddleCinnamon, CloveBaseWoody Amber, Sweet Vanilla

Mood-Boosting Benefit: Christmas Joy

Joyful has a medium to strong fragrance throw - spreading Christmas joy.

#### JOYFUL | SPICED ORANGE & CINNAMON ECO-LUXURY CANDLE

350g Candle | 60 hr burn 280g Candle |50 hr burn

| Candle | RRP: | £75 |
|--------|------|-----|
| Candle | RRP: | £55 |

#### JOYFUL | SPICED ORANGE & CINNAMON ECO-LUXURY REED DIFFUSER

100ml RRP £35