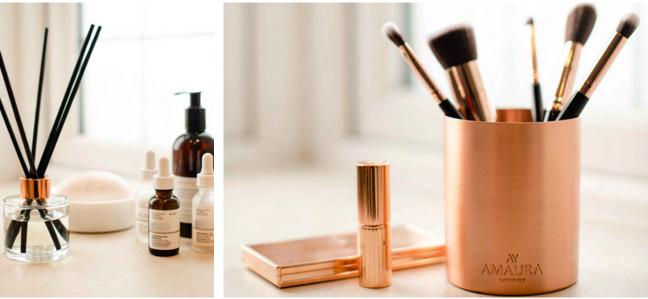

## A M A U R A L O N D O N

Amaura London 'eco-luxury' home fragrances are luxurious, sustainably made, mood-boosting and lovingly hand-poured in the UK.

Our unique, artisan candle vessels are hand-rolled using recycled & reusable metallics and have been designed with modern luxury decor in mind. They are available in three on-trend metallics options; brass, copper and stainless steel, and fit perfectly as a metallic accent piece into home interiors.

Made using 100% natural coconut & rapeseed wax, infused with a blend of premium fragrances and essential oils.

We use only lead-free cotton braided wicks so our candles provide a clean and slow burn. Providing over 60 hours of burn time, they release only long-lasting mood-boosting therapeutic scents, with no harmful carbon or soot. In addition, our range of luxury reeddiffusers are available in gold, rose gold and chrome to complement the candle collection. Blended with an eco-friendly, non-toxic, sustainable base that is alcohol and glycol free and made from renewable sources with no petrochemicals, they last up to 6 months.

The collection is available in six addictive scents. With each scent available in all three colour options in both candles and diffusers.

Our scents range from floral and fresh to oriental and woody and include popular scents oud, patchouli, sandalwood, eucalyptus, and warm amber.