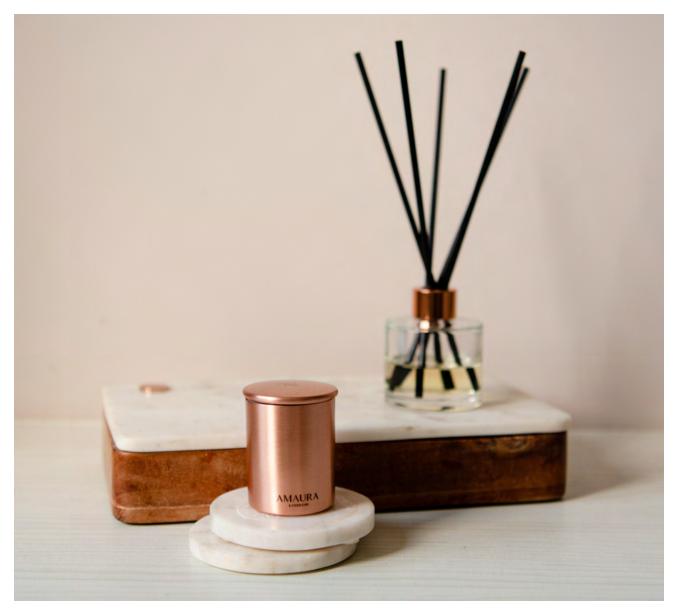

## A M A U R A L O N D O N

Amaura London 'eco-luxury' home fragrances are luxurious, sustainably made, mood-boosting and lovingly hand-poured in the UK.

Our unique, artisan candle vessels are hand-rolled using recycled & reusable metallics and have been designed with modern luxury decor in mind. They are available in three on-trend metallics options; brass, copper and stainless steel, and fit perfectly as a metallic accent piece into home interiors.

Made using 100% natural coconut & rapeseed wax, infused with a blend of premium fragrances and essential oils.

We use only lead-free cotton braided wicks so our candles provide a clean and slow burn. Providing over 60 hours of burn time, they release only long-lasting mood-boosting therapeutic scents, with no harmful carbon or soot. In addition, our range of luxury reeddiffusers are available in gold, rose gold and chrome to complement the candle collection. Blended with an eco-friendly, non-toxic, sustainable base that is alcohol and glycol free and made from renewable sources with no petrochemicals, they last up to 6 months.

Eco-Cuxury Diffusers

Our eco-friendly luxury reed diffusers are hand-blended using a sustainable, alcohol, and glycol free base.

Made from renewable sources with no petrochemicals, they are non-toxic and have a low carbon footprint.