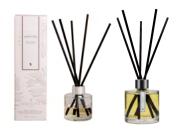

Made using 100% natural coconut & rapeseed wax, infused with a blend of premium fragrances and essential oils.

We use only lead-free cotton braided wicks so our candles provide a clean and slow burn. Providing over 60 hours of burn time, they release only long-lasting mood-boosting therapeutic scents, with no harmful carbon or soot. In addition, our range of luxury reeddiffusers are available in gold, rose gold and chrome to complement the candle collection. Blended with an eco-friendly, non-toxic, sustainable base that is alcohol and glycol free and made from renewable sources with no petrochemicals, they last up to 6 months.

Eco-Cuxury Diffusers

Our eco-friendly luxury reed diffusers are hand-blended using a sustainable, alcohol, and glycol free base.

Made from renewable sources with no petrochemicals, they are non-toxic and have a low carbon footprint.

Blended with therapeutic essential oils and premium natural fragrances so you can experience the lingering aroma all day long.

We believe in a sustainable future for *Inxnry* home fragrances

Expertly blended luxury scents, filled with mood-boosting essential oils and come three luxurious metallic colours to compliment your home decor.