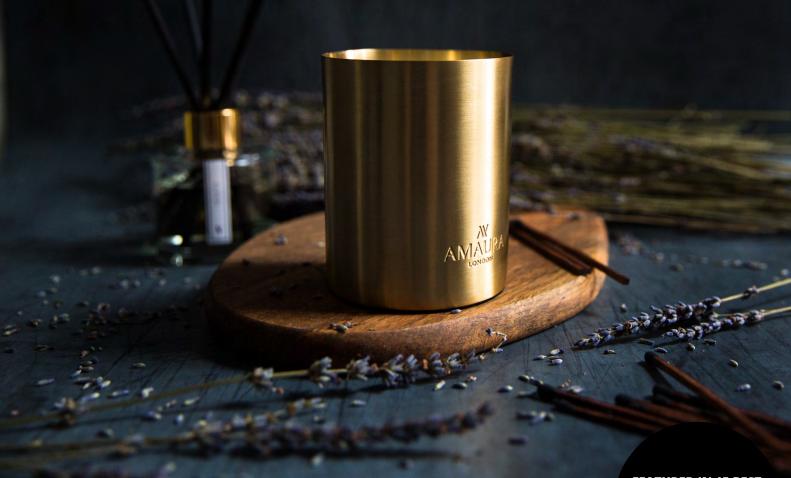

## A M A U R A L O N D O N

Amaura London 'eco-luxury' home fragrances are luxurious, sustainably made, mood-boosting and lovingly hand-poured in the UK.

Our unique, artisan candle vessels are hand-rolled using recycled & reusable metallics and have been designed with modern luxury decor in mind. They are available in three on-trend metallics options; brass, copper and stainless steel, and fit perfectly as a metallic accent piece into home interiors.

Made using 100% natural coconut & rapeseed wax, infused with a blend of premium fragrances and essential oils.

We use only lead-free cotton braided wicks so our candles provide a clean and slow burn. Providing over 60 hours of burn time, they release only long-lasting mood-boosting therapeutic scents, with no harmful carbon or soot. In addition, our range of luxury reeddiffusers are available in gold, rose gold and chrome to complement the candle collection. Blended with an eco-friendly, non-toxic, sustainable base that is alcohol and glycol free and made from renewable sources with no petrochemicals, they last up to 6 months.

## ABOUT THE COLLECTION

9co-Unxury Candles

Carefully blended & hand-poured in the UK, using the highest quality, eco-friendly ingredients.

Amaura London candles provide a clean and slow burn, releasing long-lasting mood-boosting therapeutic scents with no harmful carbon or soot.

Hand-poured into unique hand spun recycled & reusable metallic vessels. We use 100% natural coconut & rapeseed wax, infused with a blend of premium fragrances & therapeutic essential oils.

PARABEN-FREE | CRUELTY-FREE | PARAFFIN-FREE