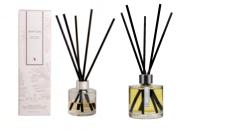

Eco-Cuxury Diffusers

Our eco-friendly luxury reed diffusers are hand-blended using a sustainable, alcohol, and glycol free base.

Made from renewable sources with no petrochemicals, they are non-toxic and have a low carbon footprint.

Blended with therapeutic essential oils and premium natural fragrances so you can experience the lingering aroma all day long.

We believe in a sustainable future for *Inxnry* home fragrances

Expertly blended luxury scents, filled with mood-boosting essential oils and come three luxurious metallic colours to compliment your home decor.