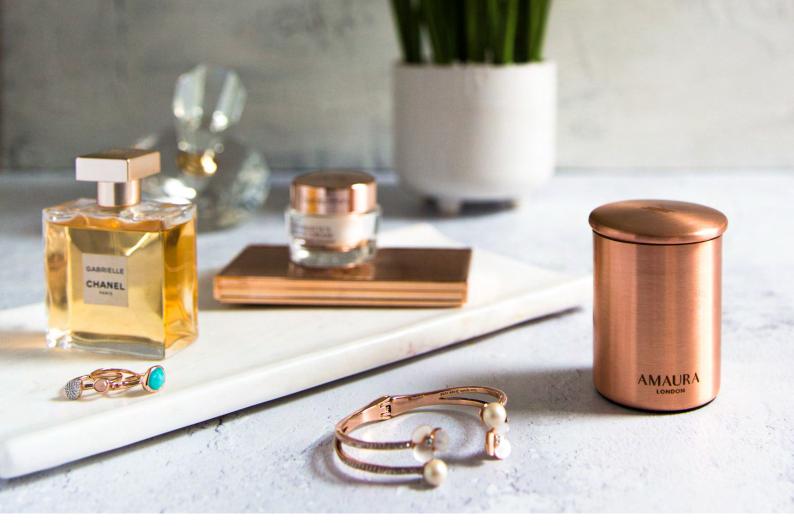

## A M A U R A L O N D O N

Amaura London 'eco-luxury' home fragrances are luxurious, sustainably made, mood-boosting and lovingly hand-poured in the UK.

Our unique, artisan candle vessels are hand-rolled using recycled & reusable metallics and have been designed with modern luxury decor in mind. They are available in three on-trend metallics options; brass, copper and stainless steel, and fit perfectly as a metallic accent piece into home interiors.

Made using 100% natural coconut & rapeseed wax, infused with a blend of premium fragrances and essential oils.

We use only lead-free cotton braided wicks so our candles provide a clean and slow burn. Providing over 60 hours of burn time, they release only long-lasting mood-boosting therapeutic scents, with no harmful carbon or soot. In addition, our range of luxury reeddiffusers are available in gold, rose gold and chrome to complement the candle collection. Blended with an eco-friendly, non-toxic, sustainable base that is alcohol and glycol free and made from renewable sources with no petrochemicals, they last up to 6 months.

## ABOUT THE COLLECTION

9co-Unxury Candles

Carefully blended & hand-poured in the UK, using the highest quality, eco-friendly ingredients.

Amaura London candles provide a clean and slow burn, releasing long-lasting mood-boosting therapeutic scents with no harmful carbon or soot.