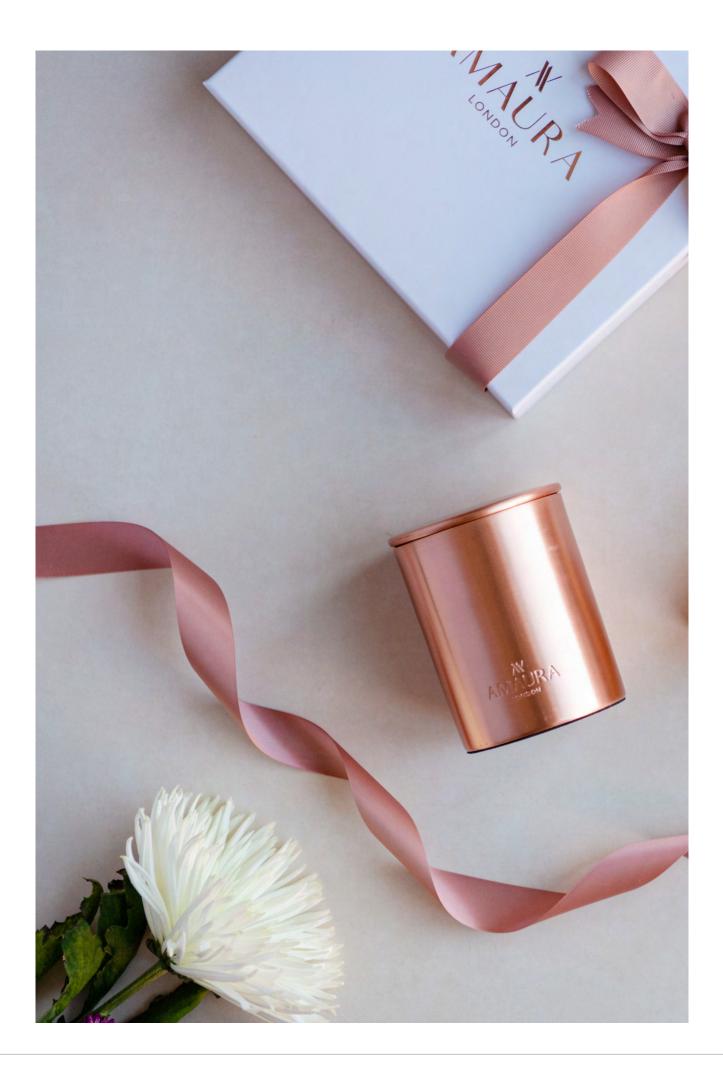

All our packaging is made from recycled or recyclable materials.

Our packaging labels are bio-degradable. Our gift boxes are made from recycled materials and are fully recyclable & FSC certified paper for our Thank you cards

100% recycled tissue paper is used in our gift boxes. Our shipping boxes are 100% recyclable cardboard, paper shred and paper tape.

Our ingredients are sourced from a sustainable and ethical supply chain.