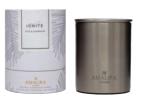

## IGNITE

#### OUD & GERANIUM

IAn alluring scent has the distinctively rich and smokey character of oud. Balanced with the sweet rosy undertones of geranium, soothing notes of cedarwood and patchouli to create a rich & warm ambiance. Perfect for entertaining or a cosy night in.

Scent Rich, Woody, Smokey, Earthy

Fragrance NotesTopOudMiddleRose, Geranium, JasmineBaseCedarwood, Vetiver

Mood-Boosting Benefit: Alluring, Evocative

Best for your living room or bedroom

IGNITE | OUD & GERANIUM ECO-LUXURY CANDLE

350g Candle | 60 hr burn 280g Candle | 50 hr burn

Candle RRP: £75 Candle RRP: £55