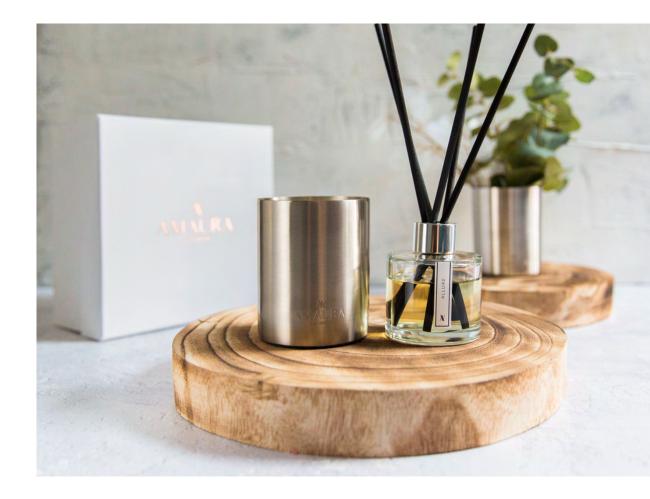

## A M A U R A L O N D O N

Amaura London 'eco-luxury' home fragrances are luxurious, sustainably made, mood-boosting and lovingly hand-poured in the UK.

Our unique, artisan candle vessels are hand-rolled using recycled & reusable metallics and have been designed with modern luxury decor in mind. They are available in three on-trend metallics options; brass, copper and stainless steel, and fit perfectly as a metallic accent piece into home interiors.

Made using 100% natural coconut & rapeseed wax, infused with a blend of premium fragrances and essential oils.

We use only lead-free cotton braided wicks so our candles provide a clean and slow burn. Providing over 60 hours of burn time, they release only long-lasting mood-boosting therapeutic scents, with no harmful carbon or soot. In addition, our range of luxury reeddiffusers are available in gold, rose gold and chrome to complement the candle collection. Blended with an eco-friendly, non-toxic, sustainable base that is alcohol and glycol free and made from renewable sources with no petrochemicals, they last up to 6 months.

The collection is available in six addictive scents. With each scent available in all three colour options in both candles and diffusers.

Our scents range from floral and fresh to oriental and woody and include popular scents oud, patchouli, sandalwood, eucalyptus, and warm amber.