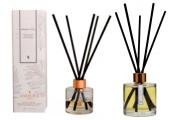

#### PATCHOULI, YLANG YLANG & MAGNOLIA BLOSSOM

The Allure range creates a calm mood and a sense of wellbeing. The rich and earthy tones of patchouli, layered with the sweet floral notes in ylang-ylang and magnolia blossom, are carefully balanced with relaxing frankincense. The Allure candle is the perfect luxury scent to bring peace and love to your home.

Scent Sweet | Floral

Fragrance NotesTopPink Pepper, Grapefruit, ArmioseMiddleYlang Ylang, Magnolia Blossom, Spicy CloveBasePatchouli, Frankincense, Cedarwood, Amber

Mood-Boosting Benefit: Calming, Peace, Love, Happiness

Best for the Bedroom or Bathroom

ALLURE | PATCHOULI, YLANG YLANG & MAGNOLIA BLOSSOM ECO-LUXURY CANDLE

350g Candle | 60 hr burn 280g Candle |50 hr burn Candle RRP: £75 Candle RRP: £55

ALLURE | PATCHOULI, YLANG YLANG & MAGNOLIA BLOSSOM ECO-LUXURY REED DIFFUSER

100ml RRP £35