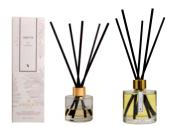

## CALMING Sandalwood, Amber & Lavender

Become wrapped in the heavenly scent of sandalwood, amber and soft undertones of lavender. These calming scents combine perfectly to create a rich, sensual fragrance that fills your senses, and your home. It provides the perfect ambience for you to relax and unwind after the stresses of the day. So, sit back, unwind and give in to relaxation.

Scent Woody | Herby | Warm

Fragrance NotesTopLemon, LavenderMiddleSandalwood, OrangeBasePatchouli, Dark Amber

Mood-Boosting Benefit: Relaxing, Calming, Supports Anxiety

Best for the hallway, living room, home office, or bedroom.

CALMING | SANDALWOOD, AMBER & LAVENDER ECO-LUXURY CANDLE

350g Candle | 60 hr burn

280g Candle |50 hr burn

Candle RRP: £75 Candle RRP: £55 FEATURED IN 15 BEST LUXURY CANDLES 2021

marie claire

CALMING | SANDALWOOD, AMBER & LAVENDER ECO-LUXURY REED DIFFUSER

100ml RRP £35