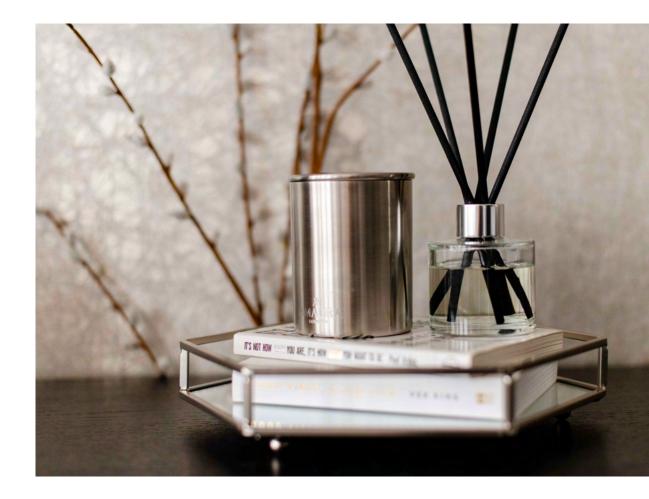

## A M A U R A L O N D O N

Amaura London 'eco-luxury' home fragrances are luxurious, sustainably made, mood-boosting and lovingly hand-poured in the UK.

Our unique, artisan candle vessels are hand-rolled using recycled & reusable metallics and have been designed with modern luxury decor in mind. They are available in three on-trend metallics options; brass, copper and stainless steel, and fit perfectly as a metallic accent piece into home interiors.

Made using 100% natural coconut & rapeseed wax, infused with a blend of premium fragrances and essential oils.

We use only lead-free cotton braided wicks so our candles provide a clean and slow burn. Providing over 60 hours of burn time, they release only long-lasting mood-boosting therapeutic scents, with no harmful carbon or soot. In addition, our range of luxury reeddiffusers are available in gold, rose gold and chrome to complement the candle collection. Blended with an eco-friendly, non-toxic, sustainable base that is alcohol and glycol free and made from renewable sources with no petrochemicals, they last up to 6 months.

## ABOUT THE COLLECTION

9co-Unxury Candles

Carefully blended & hand-poured in the UK, using the highest quality, eco-friendly ingredients.

Amaura London candles provide a clean and slow burn, releasing long-lasting mood-boosting therapeutic scents with no harmful carbon or soot.

Eco-Cuxury Diffusers

Our eco-friendly luxury reed diffusers are hand-blended using a sustainable, alcohol, and glycol free base.

Made from renewable sources with no petrochemicals, they are non-toxic and have a low carbon footprint.