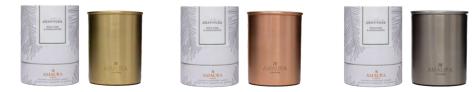

## GRATITUDE

#### ROCK ROSE & SANDALWOOD

Gratitude creates a feeling of harmony and is perfect to use during meditation or 'me' time, unwinding after a busy day. The mindfully blended warm and earthy notes of rock rose, Indian sandalwood, and cedarwood help to bring mental clarity and reduce anxiety.

#### GRATITUDE | ROCK ROSE & SANDALWOOD ECO-LUXURY CANDLE

350g Candle | 60 hr burn 280g Candle |50 hr burn

Candle RRP: £75 Candle RRP: £55