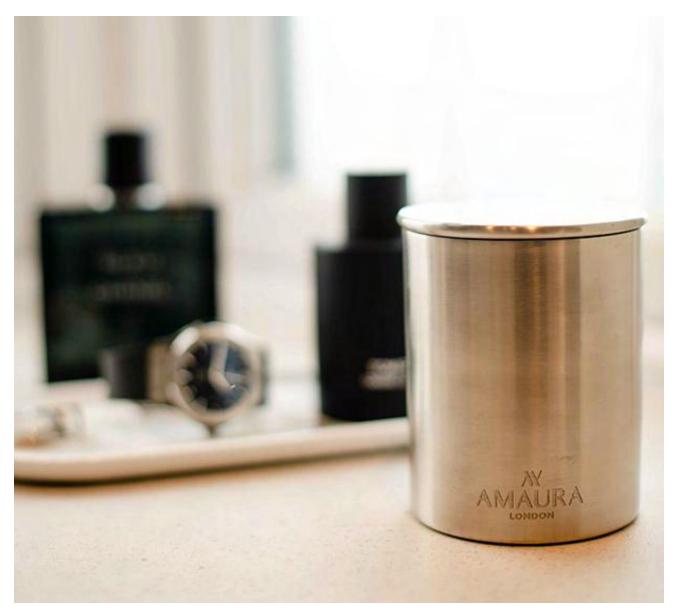

## A M A U R A L O N D O N

Amaura London 'eco-luxury' home fragrances are luxurious, sustainably made, mood-boosting and lovingly hand-poured in the UK.

Our unique, artisan candle vessels are hand-rolled using recycled & reusable metallics and have been designed with modern luxury decor in mind. They are available in three on-trend metallics options; brass, copper and stainless steel, and fit perfectly as a metallic accent piece into home interiors.

RECYCLABLE PACKAGING

RECYCLED METALLIC VESSEL

HAND POURED IN THE UK

## ABOUT THE COLLECTION

9co-Unxury Candles

Carefully blended & hand-poured in the UK, using the highest quality, eco-friendly ingredients.

Amaura London candles provide a clean and slow burn, releasing long-lasting mood-boosting therapeutic scents with no harmful carbon or soot.

Hand-poured into unique hand spun recycled & reusable metallic vessels. We use 100% natural coconut & rapeseed wax, infused with a blend of premium fragrances & therapeutic essential oils.

PARABEN-FREE | CRUELTY-FREE | PARAFFIN-FREE